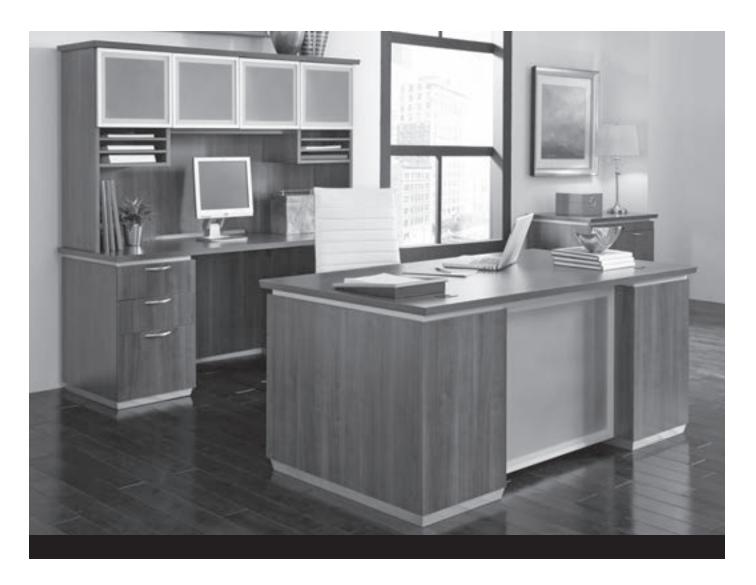

## **Pimlico**

LAMINATE COLLECTION | 7020 Mocha | 7027 Walnut Finishes

## High-contrast materials in a contemporary design.

The sleek and stylized design of the Pimlico collection is enhanced by the satin aluminum finish on the base, top, and hardware.

## Details:

- Construction consists of wood and wood products with a Thermally Fused Laminate surface, Cam-lock fasteners, screws and cleats for reinforcement and stability
- All top surfaces are 1.125" thick with the TFL surface, color matched PVC edges and wood substraight and are separated from the chassis with a satin aluminum finish painted reveal
- Three modesty panel options available on desking casegoods
- All drawers feature a 4-sided melamine on MDF construction with pinned and glued joints and full extension, metal ball bearing slides
- Locking drawers are all keyed the same. If you need specific items keyed differently, please contact your customer service representative
- Pedestals lock via kneehole located lock
- Box drawers rated for 75 lbs
- File drawers rated for 150 lbs
- File drawers equipped with metal rods for letter or legal sized hanging files
- Adjustable floor levelers
- Cable accessible
- Available set-up or flat pack